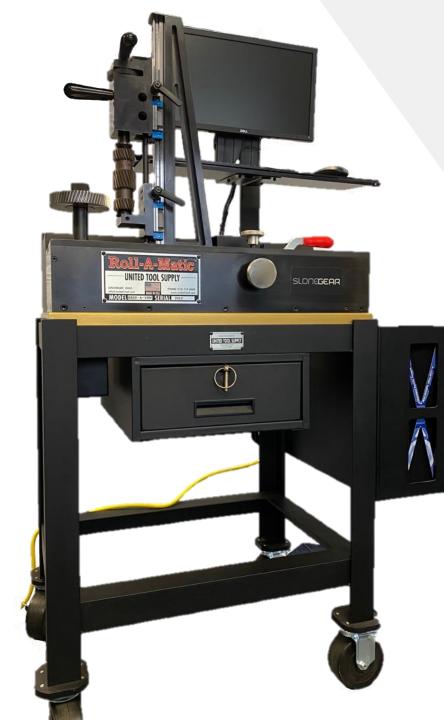

## Roll-A-Matic<sup>TM</sup>

Collaboration by United Tool Supply and Slone Gear

From the makers of the trusted Unite-A-Matic 2 (UTS)

and powered by Slone Gear's RollVU1 Software

- Ultra-rugged / shop-hardened / solid / robust
- Utilizes the Unite-A-Matic base platform
- User-friendly / intuitive software
- Best industry support / knowledgeable & personalized service
- Competitive Pricing
- Customized solutions available to fit every application

## Roll-A-Matic<sup>TM</sup>

Collaboration by United Tool Supply and Slone Gear

**HARDWARE:** ROLL-A-MATIC<sup>TM</sup> by UTS **SOFTWARE:** ROLLVU<sup>TM</sup> by Slone Gear

Center distance / Total composite Tooth-to-tooth / Radial runout Tooth Thickness / DOP