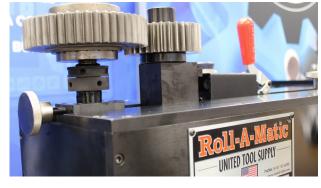

## **MODEL 8800**

**INSPECTS: Pitch diameter runout** 

Double flank roll tester

Detects knicks and burrs

**Determine TIR** 

Flexible design to accomodate multiple parts

Flexible design to accommodate customer's existing masters

Quick release interchangeable locators

Bench top model

Robust design for years of use

For more information, please contact us at info@united-tool.com or (513) 752-6000