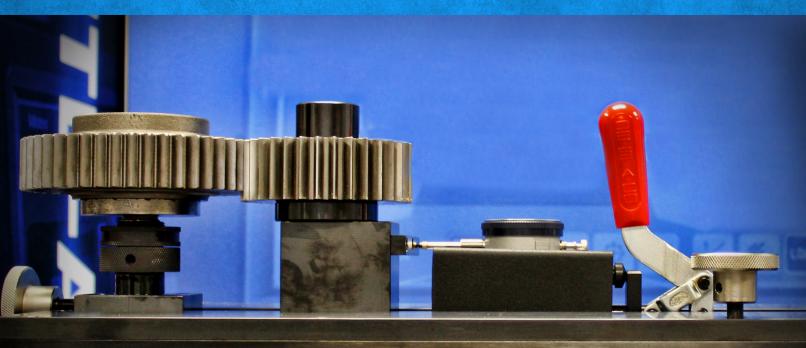

ROLL-A-MATIC™ MODEL 8800 PD RUNOUT INSPECTION

DIMENSIONS: (a)
L-29" D-11.5" H-12" Wt.-165#
CUSTOM SIZES AVAILABLE:
SHAFT CAPABLE

## **MODEL 8800**

**INSPECTS: Pitch diameter runout** 

Double flank roll tester

Detects knicks and burrs

**Determine TIR** 

Flexible design to accomodate multiple parts

Flexible design to accommodate customer's existing masters

Quick release interchangeable locators

Bench top model

Robust design for years of use

For more information, please contact us at info@united-tool.com or (513) 752-6000