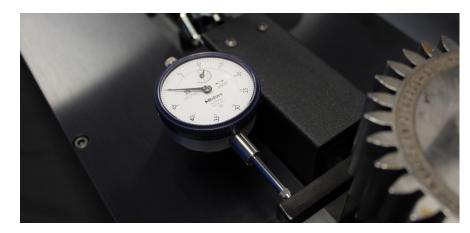

ROLL-A-MATIC™ MODEL 8800 PD RUNOUT INSPECTION

DIMENSIONS: (a)
L-29" D-11.5" H-12" Wt.-165#
CUSTOM SIZES AVAILABLE:
SHAFT CAPABLE

## **MODEL 8800**

**INSPECTS: Pitch diameter runout** 

Double flank roll tester

Detects knicks and burrs

**Determine TIR** 

Flexible design to accomodate multiple parts

Flexible design to accommodate customer's existing masters