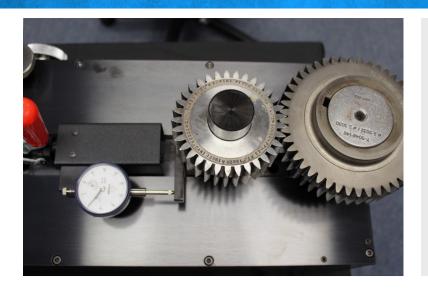

ROLL-A-MATIC™ MODEL 8800 PD RUNOUT INSPECTION

DIMENSIONS: (a)
L-29" D-11.5" H-12" Wt.-165#
CUSTOM SIZES AVAILABLE:
SHAFT CAPABLE

## **MODEL 8800**

**INSPECTS: Pitch diameter runout** 

Double flank roll tester

Detects knicks and burrs

**Determine TIR** 

Flexible design to accomodate multiple parts

Flexible design to accommodate customer's existing masters