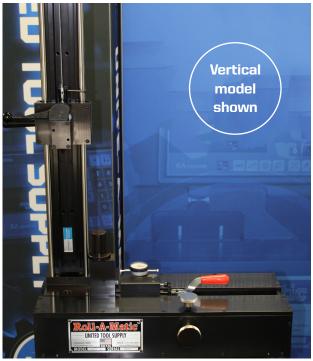

## ROLL-A-MATIC\*

TRUE DIMENSION GEAR INSPECTION™

WWW.UNITED-TOOL.COM

## **MODEL 8800**

**INSPECTS: Pitch diameter runout** 

Double flank roll tester

Detects knicks and burrs

**Determine TIR** 

Flexible design to accomodate multiple parts

Flexible design to accommodate customer's existing masters

Quick release interchangeable locators

Bench top model

Robust design for years of use

For more information, please contact us at info@united-tool.com or (513) 752-6000