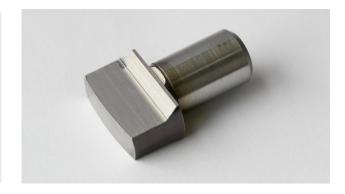

Roller bearing platen locator

Robust design for years of use

All I.D. Gauge ball, pin, or specialty anvils are interchangeable

All 8620 series platen locators are interchangeable

8620: Requires setting master