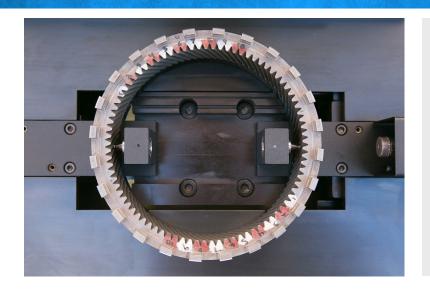

## **MODEL 8620**

INSPECTS: Pitch diameter (between ball), tip diameter (minor), root diameter (major)

+/-.001MM repeatability

Sealed Digital Readout System with inch/metric capabilities

Cushioned Hydraulic Gauge head for consistent gauging between operators

Roller bearing platen locator

Robust design for years of use

All I.D. Gauge ball, pin, or specialty anvils are interchangeable

All 8620 series platen locators are interchangeable

8620: Requires setting master