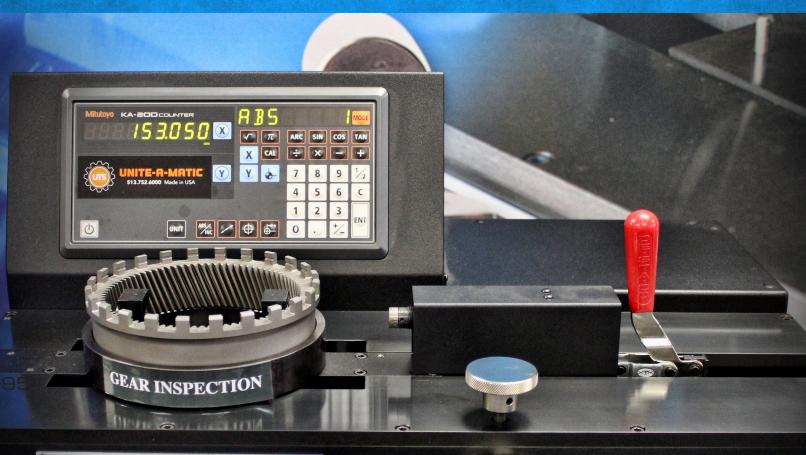

UNITE-A-MATIC™ MODEL 8620 ID INSPECTION GAUGE

ID GAUGE: 0-225 mm. DIMENSIONS:

<u>L-28.25" D-20.5" H-13.5" Wt.-240</u>#

**CUSTOM SIZES AVAILABLE** 

## **MODEL 8620**

INSPECTS: Pitch diameter (between ball), tip diameter (minor), root diameter (major)

+/-.001MM repeatability

Sealed Digital Readout System with inch/metric capabilities

Cushioned Hydraulic Gauge head for consistent gauging between operators

Roller bearing platen locator

Robust design for years of use

All I.D. Gauge ball, pin, or specialty anvils are interchangeable

All 8620 series platen locators are interchangeable

8620: Requires setting master