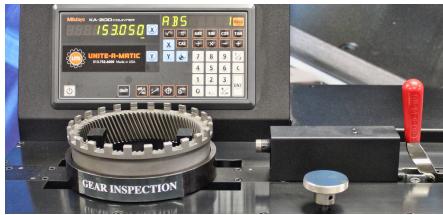

UNITE-A-MATIC™ MODEL 8620 ID INSPECTION GAUGE

ID GAUGE: 0-225 mm. DIMENSIONS:

<u>L-28.25" D-20.5" H-13.5" Wt.-240</u>#

**CUSTOM SIZES AVAILABLE** 

## **MODEL 8620**

INSPECTS: Pitch diameter (between ball), tip diameter (minor), root diameter (major)

+/-.001MM repeatability

Sealed Digital Readout System with inch/metric capabilities

Cushioned Hydraulic Gauge head for consistent gauging between operators

Roller bearing platen locator

Robust design for years of use

All I.D. Gauge ball, pin, or specialty anvils are interchangeable

All 8620 series platen locators are interchangeable

8620: Requires setting master