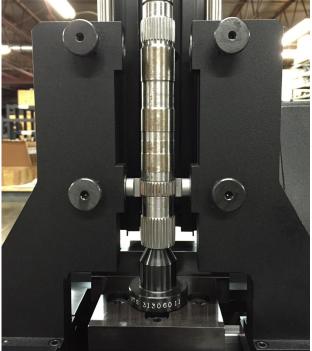

## **MODEL 8600**

INSPECTS: Pitch diameter (DOB), tip diameter (major), root diameter (minor)

+/-.001MM repeatability

Sealed Digital Readout System with inch/metric capabilities

Cushioned Hydraulic Gauge head for consistent gauging between operators

Roller bearing platen locator

Robust design for years of use

All O.D. Gauge ball, pin, or specialty anvils are interchangeable All 8600 series platen locators are interchangeable Setting master not required, but can be provided

Data collection port [optional] Vertical center attachment to locate shafts [optional] Stand on roller bearings wheels with storage drawer [optional] Software and SPC available [optional] Motor drive [optional]