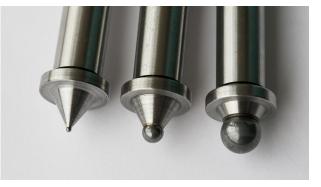

## **MODEL 8600**

INSPECTS: Pitch diameter (DOB), tip diameter (major), root diameter (minor)

+/-.001MM repeatability

Sealed Digital Readout System with inch/metric capabilities

Cushioned Hydraulic Gauge head for consistent gauging between operators

Roller bearing platen locator

Robust design for years of use

All O.D. Gauge ball, pin, or specialty anvils are interchangeable All 8600 series platen locators are interchangeable Setting master not required, but can be provided