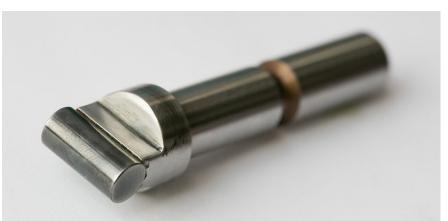

Roller bearing platen locator

Robust design for years of use

All O.D. Gauge ball, pin, or specialty anvils are interchangeable All 8600 series platen locators are interchangeable Setting master not required, but can be provided