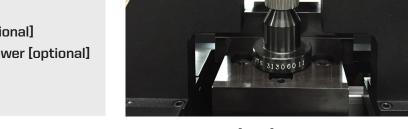

Roller bearing platen locator

Robust design for years of use

All O.D. Gauge ball, pin, or specialty anvils are interchangeable All 8600 series platen locators are interchangeable Setting master not required, but can be provided