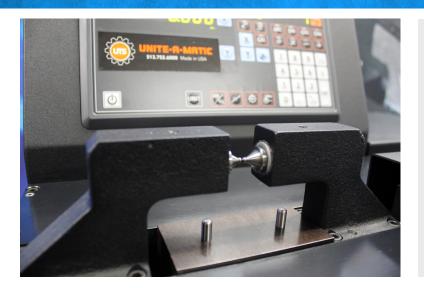

## **MODEL 8600**

INSPECTS: Pitch diameter (DOB), tip diameter (major), root diameter (minor)

+/-.001MM repeatability

Sealed Digital Readout System with inch/metric capabilities

Cushioned Hydraulic Gauge head for consistent gauging between operators

Roller bearing platen locator

Robust design for years of use

All O.D. Gauge ball, pin, or specialty anvils are interchangeable All 8600 series platen locators are interchangeable Setting master not required, but can be provided